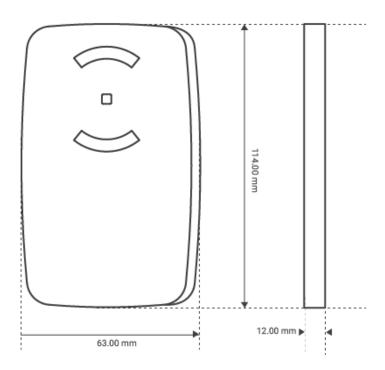

### **Physical Dimensions**

1

## **BeaconLink Specifications**

|                      | Property              | Value        | Unit |
|----------------------|-----------------------|--------------|------|
| Dimension and Weight | Length                | 114          | mm   |
|                      | Width                 | 63           | mm   |
|                      | Hight                 | 12           | mm   |
|                      | Color                 | Black        |      |
|                      | Weight                | 50           | gm   |
| Power                | USB                   | 5            | V    |
| Memory               | Flash                 | 2            | Mbit |
|                      | RAM                   | 96           | KB   |
|                      | EPROM                 | 1            | Mbit |
| Radio : Bluetooth    | RF protocol           | BLE          |      |
|                      | Frequency band        | 2.4          | GHz  |
|                      | Transmitting power    | 0 or -20     | dB   |
|                      | Receiver Sensitivity  | -93          | dB   |
| Operation            | Operating temperature | -10 to +60   | °C   |
|                      | Operating voltage     | 5            | V    |
| Radio : Wifi         | RF protocol           | 802.11 B/G/N |      |
|                      | Frequency band        | 2.4          | GHz  |
|                      | Transmitting power    | 0 or -20     | dB   |