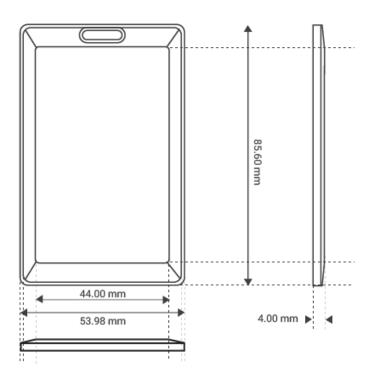

## **Physical Dimensions**

# **Beacon Card Specification**

|               | Property              | Value                             | Unit  |
|---------------|-----------------------|-----------------------------------|-------|
| Radio         | Frequency band        | 2.4                               | GHz   |
|               | RF protocol           | BLE                               |       |
|               | Transmitting powers   | +4,+3,0,-4,-8,-12,-16,-20,<br>-40 | dB    |
|               | Receiver sensitivity  | -93                               | dB    |
| Size & Weight | Width                 | 53.98                             | mm    |
|               | Height                | 85.6                              | mm    |
|               | Thickness             | 4                                 | mm    |
|               | Weight                | 16                                | gm    |
| Power         | Built-in battery      | 800                               | mAh   |
|               | Case Material         | ABS plastic                       |       |
|               | Operating Temperature | -10 to +60                        | °C    |
|               | Operating Voltage     | 3                                 | V     |
|               | Water-dust resistance | IP 65                             |       |
|               | Battery life*         | 4                                 | Years |